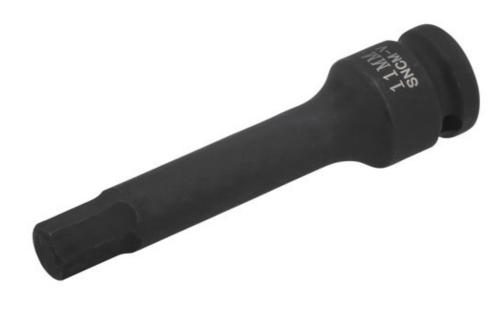

## Impact Socket Bit 1/2"D 11mm

100mm long impact quality 11mm hex socket bit, suitable for use on brake calipers when a standard length hex bit will not fit due to limited access.

## Additional Information

- Brake caliper service tool, applications include: Ford Focus, Edge brake caliper sliding pins; Mercedes-Benz ML and Mercedes-Benz diesel injector clamp bolts.
- Size: 1/2"D x 11mm x 100mm long.
- For use on vehicles where a standard length Hex bit will not fit. •
- 7mm Hex sizes available, see Part Nos. 8232 (100mm long), 8233 (60mm long). Part of a larger set of brake caliper tools for German • vehicles, see Laser Part No. 8237.
- Impact quality, manufactured from Ni-Cr-Mo alloy steel for strength, with black phosphate finish. •